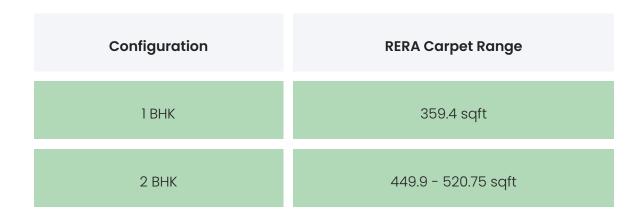

### COMMERCIALS

| Configuration | Rate Per<br>Sqft | Agreement<br>Value | Box Price                 |
|---------------|------------------|--------------------|---------------------------|
| 1 ВНК         | INR 12673.9      |                    | INR 4555000               |
| 2 BHK         | INR<br>13047.34  |                    | INR 5870000 to<br>6870000 |